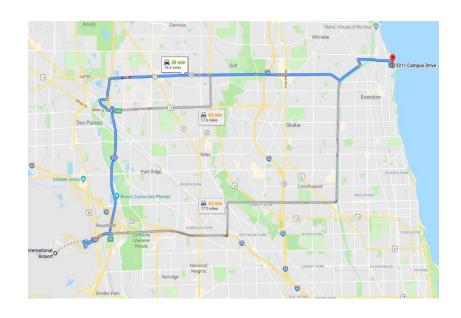

### Northwestern University

How to arrive from:

Chicago O'Hare Airport (ORD)

#### O'Hare International Airport

10000 W O'Hare Ave, Chicago, IL 60666

#### Get on I-190 E

|    |    |                                                                                   | 2 min (0.8 mi) |
|----|----|-----------------------------------------------------------------------------------|----------------|
| 1  | 1. | Head southwest on I-190 W                                                         | ,              |
| r  | 2. | Take the exit toward Bessie Coleman D                                             |                |
| Γ* | 3. | Turn right onto Bessie Coleman Dr                                                 | 0.4 mi         |
| *  | 4. | Use the right lane to take the Interstate to Interstate 90/Chicago/Interstate 294 | 190 ramp       |
|    |    |                                                                                   | 0.2 mi         |

## Take I-294 N and US-14 E/E Dempster St to Golf Rd in Niles Township

| Township |    |                                                                                 |  |
|----------|----|---------------------------------------------------------------------------------|--|
| *        | 5. | 17 min (9.6 mi)  Merge onto I-190 E                                             |  |
| ۴        | 6. | Take exit 1C for Tollway/I-294 N toward Milwaukee  Toll road                    |  |
| *        | 7. | 0.5 mi Merge onto I-294 N  ▲ Toll road                                          |  |
| r        | 8. | 3.5 mi  Take exit 44A to merge onto US-14 E/E Dempster  St  A Partial toll road |  |
| 4        | 9. | Turn left onto IL-43 N/IL-58 W/N Waukegan Rd                                    |  |

Continue on Golf Rd. Drive to Campus Dr in Evanston

|            |     | •                                       | 19 min (7.2 mi) |
|------------|-----|-----------------------------------------|-----------------|
| r          | 10. | Turn right onto Golf Rd                 |                 |
| 4          | 11. | Turn left onto McCormick Blvd           | 4.7 mi          |
| 4          | 12. | Use the right lane to turn left onto Gr | ,               |
| Γ*         | 13. | Turn right at the 1st cross street onto |                 |
| <b>r</b> * | 14. | Lincoln St turns right and becomes C    |                 |
| r          | 15. | Turn right to stay on Campus Dr         | 0.2 mi          |
|            |     |                                         | 26 ft           |

#### 2311 Campus Dr

Evanston, IL 60208

1.0 mi

**NUANCE** Center

Technological Institute AB Wing A173 2145 Sheridan Road Evanston, IL 60208 847-491-7795 3