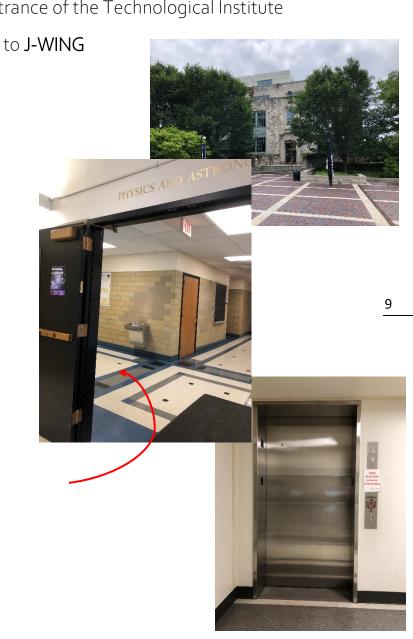

Directions from Main Entrance of the Technological Institute

- \*Arrive at 2145 Sheridan Road
- \*With your back to the parking lot and tennis courts, and the building directly in front of you, you will see a side entrance on the right
- \*Enter through the doors and walk up towards the stairs towards the "Physics and Astronomy" entrance
- \*Turn left down the hallway
- \*Follow the hallway for quite a distance until you find an elevator on your left with a "J Wing" tiling on the floor across from it
- \*Take the elevator down to the ground floor and find the J Wing entrance directly across