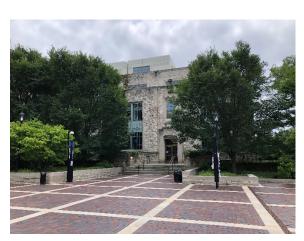

- 1. Make sure to exit the parking garage using the CLINIC EXIT
- 2. Once you take the elevators/stairs down, you should exit the garage directly in front of Tech Drive and the Mudd Library
- Follow Tech Drive by turning right at the Technological Institute
- 4. Turn left on Sheridan Road
- 5. You will find the Technological Institute'sMain Entrance on your right.

7

Directions from Main Entrance of the Technological Institute