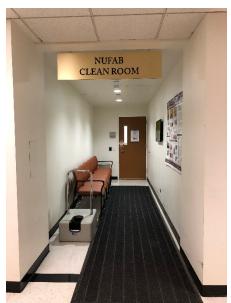

#### to NUFAB

- \*Arrive at 2145 Sheridan Road
- \*With your back to the parking lot and tennis courts, and the building directly in front of you, you will see a side entrance on the right
- \*Enter through the door. Go down the stairs immediately on the left of the entrance
- \*When you emerge from the stairs, turn down the hallway on your left
- \*You will walk down the hallway until you find NUFAB on your right