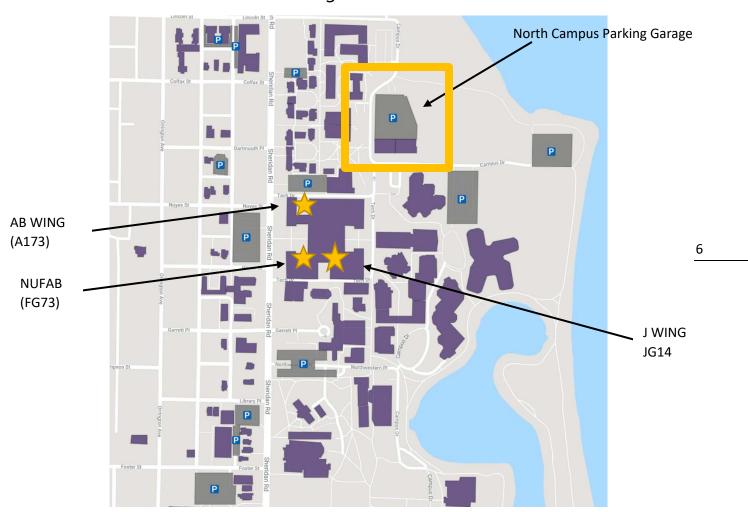

#### 2311 Campus Dr

Evanston, IL 60208

Parking Instructions

North Campus Parking Garage

2311 Campus Drive Evanston, IL 60208

Technological Institute AB Wing A173 2145 Sheridan Road Evanston, IL 60208 847-491-7795

Directions from North Campus Parking Garage

\*\*Please collect a parking ticket from the automated booth at the entrance of the parking garage.
You will need to insert it along with a credit card payment upon exiting the garage (\$8/day) \*\*\*

- 1. Make sure to exit the parking garage using the CLINIC EXIT
- 2. Once you take the elevators/stairs down, you should exit the garage directly in front of Tech Drive and the Mudd Library
- Follow Tech Drive by turning right at the Technological Institute
- 4. Turn left on Sheridan Road
- 5. You will find the Technological Institute'sMain Entrance on your right.

#### to AB-WING

- \*Arrive at 2145 Sheridan Road
- \*With your back to the parking lot and tennis courts, and the building directly in front of you, you will see a side entrance on the left
- \*Enter through the door. You will see a TV monitor in front of you and the Environmental Science, Engineering, and Policy office on the left.
- \*Turn right and the TV monitor and follow the hallway down until you see the AB Wing entrance on the left
- \*You will walk through both sets of doors until you locate the main reception area (A173) on your right

Directions from Main Entrance of the Technological Institute

- \*Arrive at 2145 Sheridan Road
- \*With your back to the parking lot and tennis courts, and the building directly in front of you, you will see a side entrance on the right
- \*Enter through the doors and walk up towards the stairs towards the "Physics and Astronomy" entrance
- \*Turn left down the hallway
- \*Follow the hallway for quite a distance until you find an elevator on your left with a "J Wing" tiling on the floor across from it
- \*Take the elevator down to the ground floor and find the J Wing entrance directly across

#### to NUFAB

- \*Arrive at 2145 Sheridan Road
- \*With your back to the parking lot and tennis courts, and the building directly in front of you, you will see a side entrance on the right
- \*Enter through the door. Go down the stairs immediately on the left of the entrance
- \*When you emerge from the stairs, turn down the hallway on your left
- \*You will walk down the hallway until you find NUFAB on your right