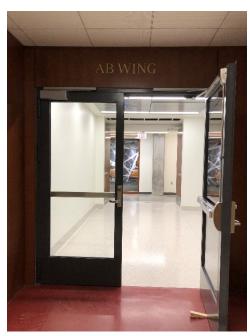

Directions from Main Entrance of the Technological Institute

- \*Arrive at 2145 Sheridan Road
- \*With your back to the parking lot and tennis courts, and the building directly in front of you, you will see a side entrance on the right
- \*Enter through the doors and walk up towards the stairs towards the "Physics and Astronomy" entrance
- \*Turn left down the hallway
- \*Follow the hallway for quite a distance until you find an elevator on your left with a "J Wing" tiling on the floor across from it
- \*Take the elevator down to the ground floor and find the J Wing entrance directly across