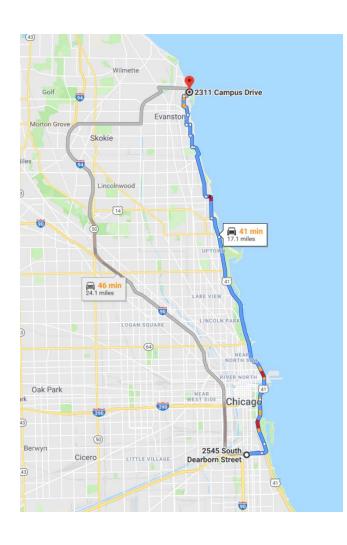

### Northwestern University

How to arrive from:

Chicago South Loop

#### 2545 S Dearborn St

Chicago, IL 60616

#### Take S Lake Shore Dr to N Sheridan Rd

|   | 1. | Head east on I-55 N                                                  | (11.1 r            |
|---|----|----------------------------------------------------------------------|--------------------|
| 1 | 2. | Use the left 2 lanes to take the U.S. 41 N/Lal<br>Shore Drive N exit | 0.6 ke             |
|   | 3. | Merge onto US-41 N/S Lake Shore Dr                                   | 0.51               |
|   | 4. | Continue onto US-41 N/S Lake Shore Dr                                | - 1.9 i            |
|   | 5. | Continue onto N Lake Shore Dr                                        | — 7.1 r<br>— 0.9 r |

| Cont     | inue | on N Sheridan Rd. Drive to Campus Dr in Ev    |                                 |
|----------|------|-----------------------------------------------|---------------------------------|
| Ļ        | 6.   | Use the right 2 lanes to turn right onto N Sh |                                 |
| Ļ        | 7.   | Use any lane to turn right to stay on N Sher  | — 1.1 mi<br>idan Rd<br>— 2.2 mi |
| 1        | 8.   | Continue straight onto Sheridan Rd            |                                 |
| Ļ        | 9.   | Turn right to stay on Sheridan Rd             | 394 fi                          |
| Ļ        | 10.  | Turn right to stay on Sheridan Rd             | 0.5 mi                          |
| 4        | 11.  | Turn left onto Burnham Pl                     | — 0.4 m                         |
| Ļ        | 12.  | Turn right onto Forest Ave                    | 0.2 m                           |
| ኻ        | 13.  | Slight left onto Sheridan Rd                  | — 0.4 m                         |
| <b>L</b> | 14.  | Turn right onto Tech Dr                       | — 0.9 m                         |
| 1        | 15.  | Continue straight                             | — 0.2 m                         |
| Ļ        | 16.  | Turn right onto Campus Dr                     | — 207 ft                        |
| Ļ        | 17.  | Turn right to stay on Campus Dr               | — 171 ft                        |
|          |      |                                               | 06.6                            |

#### 2311 Campus Dr

Evanston, IL 60208

Parking Instructions

North Campus Parking Garage

2311 Campus Drive Evanston, IL 60208

Technological Institute AB Wing A173 2145 Sheridan Road Evanston, IL 60208 847-491-7795