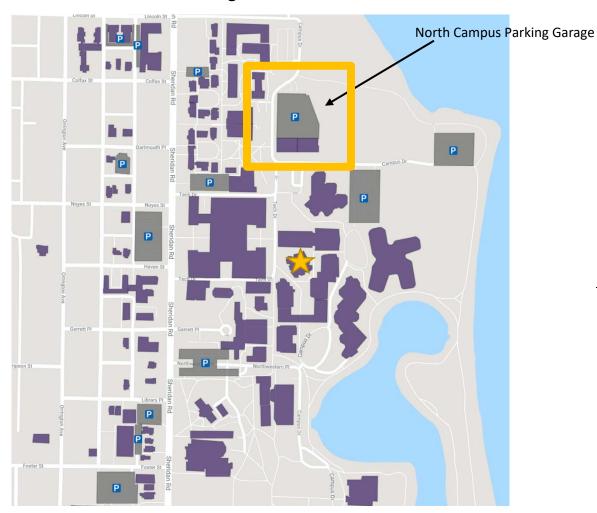

#### 2311 Campus Dr

Evanston, IL 60208

Parking Instructions

North Campus Parking Garage

2311 Campus Drive Evanston, IL 60208

Technological Institute AB Wing A173 2145 Sheridan Road Evanston, IL 60208 847-491-7795

Directions from North Campus Parking Garage

\*\*Please collect a parking ticket from the automated booth at the entrance of the parking garage.
You will need to insert it along with a credit card payment upon exiting the garage (\$8/day) \*\*\*